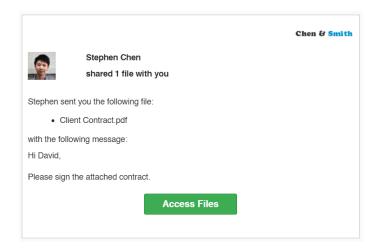

### **Receiving Shared Files**

In your email inbox, you will receive a TitanFile notification email.

Click the **Access Files** button to access the channel containing the shared files.