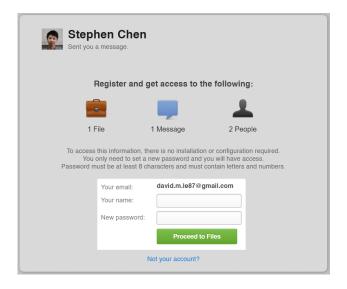

#### **New TitanFile Users**

You only need to enter your name and choose a password. Then, click **Proceed to Files** to log in.

**Warning:** Passwords must be at least 8 characters and must contain letters and numbers.