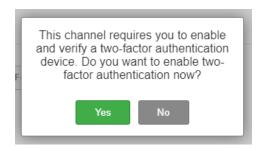

After logging in, you may see a popup that is asking you to set up two-factor authentication.

You must click **Yes** to proceed. Choose your two-factor authentication method from the list.

Follow the setup instructions to receive a login PIN. You will need to enter this PIN to gain access to TitanFile.