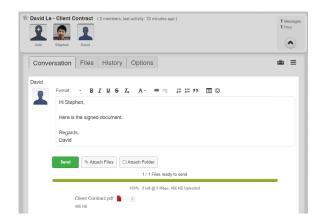

### Responding to the Sender

TitanFile allows two-way communication. You can reply to the sender using the message box next to your name. Just type a message, attach files, and click the green **Send** button.