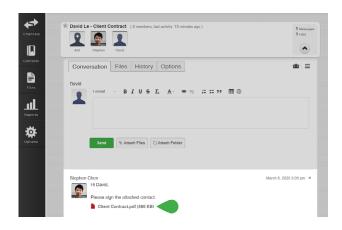

### **Downloading Files**

To download a file, click on a file name. This will start a download in your browser.

You can also download all files by clicking the **Download All** button on the right.

### Responding to the Sender

TitanFile allows two-way communication. You can reply to the sender using the message box next to your name. Just type a message, attach files, and click the green **Send** button.