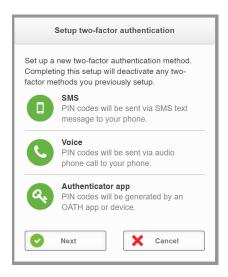

After clicking **Proceed to Files**, you may be taken to a page asking you to set up two-factor authentication.

Choose your two-factor authentication method to continue. Then, follow the setup instructions to receive a login PIN. You will need to enter this PIN to gain access to TitanFile.

After logging in, you may see a popup that is asking you to set up two-factor authentication.

You must click **Yes** to proceed. Choose your two-factor authentication method from the list.

Follow the setup instructions to receive a login PIN. You will need to enter this PIN to gain access to TitanFile.