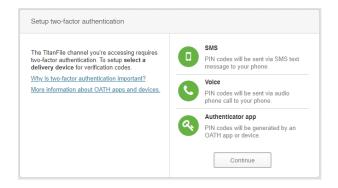

After clicking **Proceed to Files**, you may be taken to a page asking you to set up two-factor authentication.

Choose your two-factor authentication method to continue. Then, follow the setup instructions to receive a login PIN. You will need to enter this PIN to gain access to TitanFile.