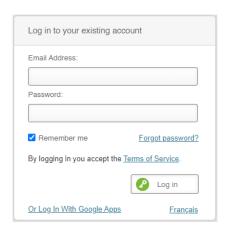

### **Existing TitanFile User**

Enter your email address the notification was sent to and the password associated to your existing TitanFile account. Then, click the **Log in** button.

Click the **Forgot password?** link if
you've forgotten
your password.